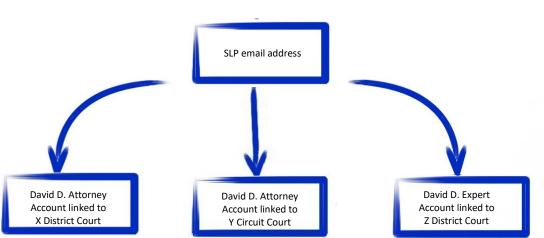

# Accessing and Editing Your SLP

Your Single Login Profile (SLP) is set up by court staff when your court profile is initially created in eVoucher. An SLP allows you to link to your other court accounts and switch from one account to another from within the eVoucher application without needing to sign out.

#### Single Login Profile for David D. Attorney

### Accessing Multiple Accounts in eVoucher

From the **Accounts** menu, click the court account in which you wish to work.

**Note**: Users with more than one eVoucher account have one account designated as the default—typically this is the first court that set up your court profile. See step 3 in the next section for more information on how to change your default court.