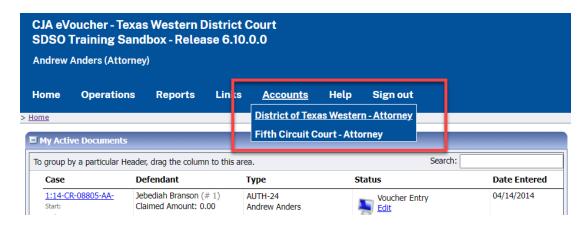

### Accessing Multiple Accounts in eVoucher

From the **Accounts** menu, click the court account in which you wish to work.

**Note**: Users with more than one eVoucher account have one account designated as the default—typically this is the first court that set up your court profile. See step 3 in the next section for more information on how to change your default court.